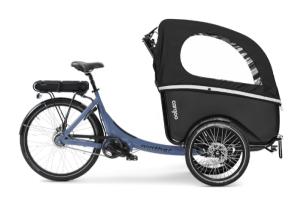

## Cargoo

## **TECHNICAL SPECIFICATIONS**

| FRAME CONSTRUCTION   | Aluminum 6061 (rear frame) steel (front frame)                                        |
|----------------------|---------------------------------------------------------------------------------------|
| FRAME COLOURS        | Black, White, Forrest green, Red, Orange, Blue, Midnight Blue, Ocean                  |
| MOTOR                | Optional                                                                              |
| BATTERY              | Optional                                                                              |
| CABIN BASE           | Impact-resistant PSPE, UV stabilized                                                  |
| HOOD                 | Phthalate-free nylon, shower-proof material                                           |
| HOOD COLOUR          | Black, Red and Blue                                                                   |
| STEERING SYSTEM      | Head tube-based to ensure stable and dynamic steering                                 |
| STEERING DAMPER      | 1 position                                                                            |
| FRONT WHEEL          | 20×1.75 with mono-suspended hub, double-base aluminium rims and hydraulic disc brakes |
| REAR WHEEL           | 26×1.75 with different gear and brake options                                         |
| WHEEL TRACK SPACING  | 84,5 cm                                                                               |
| DIMENSIONS           | Length: 207 cm, width: 89 cm, height to handlebar: 114 cm, height to hood: 126 cm     |
| CABIN DIMENSIONS     | Length: 86 cm, width: 70 cm, head height from cabin seat to hood: 74 cm               |
| TOTAL MAX WEIGHT     | 250 Kg (Load cabin + Load rear frame + rider)                                         |
| MAX. LOAD CABIN      | 100 Kg                                                                                |
| MAX. LOAD REAR FRAME | 30 Kg                                                                                 |
| MAX RIDER WEIGHT     | 110 Kg                                                                                |
| NET WEIGHT           | 39 kg incl. hood excl. seats, excl. E-system                                          |
|                      |                                                                                       |