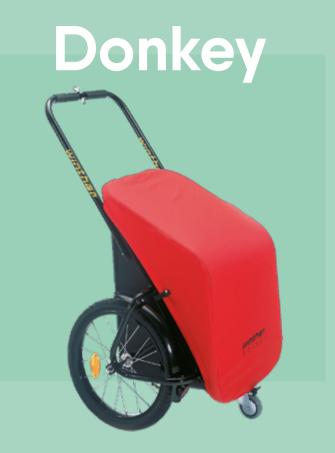

### A STRONG AND PRACTICAL TRAILER

Donkey is the ideal trailer solution if you prefer a simple and spacious trunk for your bike. Attach it to your bike or walk with it. Either way it offers you a most comfortable way of getting your belongings from one destination to another.

# YOUR PERSONAL EVERYDAY HELPER

Donkey is the perfect trailer to bring along with you. Take the children to the park – with a Donkey it is no problem carrying snacks and toys along. Or ride to the farmers market further away and bring all groceries home safely hooked to the bike. The options are many. It easily attaches to your bike when you need it. Choose from a variety of coupling options. The cabin is spacious and easily accommodates up to 65 liters. The maximum load capacity is 40 kg. Choose between a black or red canopy. Donkey is the perfect companion for those who need an extra hand – every day!