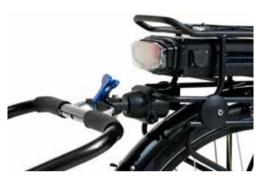

#### **EASY TO BRING ALONG**

Choose which coupling you need. The universal coupling fits most bikes. Or do you have an e-bike, then it is the M-coupling that is needed. Check with your dealer which one that fits your bike.