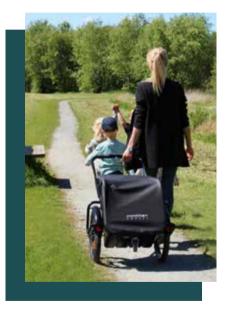

# YOUR PERSONAL EVERYDAY HELPER

Donkey is the perfect trailer to bring along with you. Take the children to the park – with a Donkey it is no problem carrying snacks and toys along. Or ride to the farmers market further away and bring all groceries home safely hooked to the bike. The options are many. It easily attaches to your bike when you need it. Choose from a variety of coupling options. The cabin is spacious and easily accommodates up to 65 liters. The maximum load capacity is 40 kg. Choose between a black or red canopy. Donkey is the perfect companion for those who need an extra hand – every day!

## ADJUSTABLE GRID FOR OPTIMAL STORAGE

Donkey is the extra set of hands that carry your goods so you can concentrate on other things. It comes with an adjustable grid for vertical or horizontal load separation. Change it instantly by simply turning the grid. Store the heavy load at the base and the more fragile elements at the top. S / N (