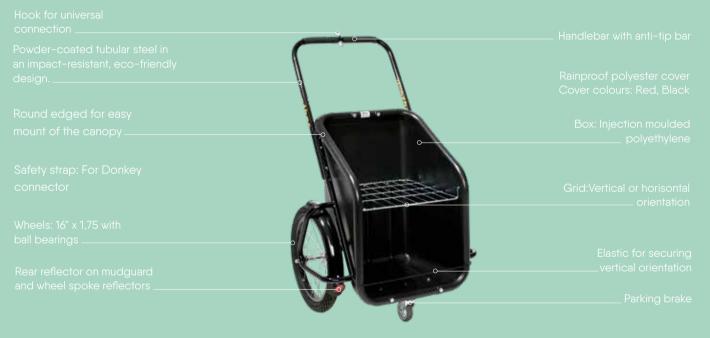

#### **TECHNICAL SPECIFICATIONS**

#### EXTERNAL DIMENSIONS

Width: 38 cm Height: 60 cm Depth: 37,5 cm Maximum load: 40 kg Volume capacity: 65 L

eight: 100 cm incl. handle /eight: 10.5 kg, connector fitting: 1.4 kg /heels: 16 x 1.75" with ball bearings

#### **STURDY AND PRACTICAL**

The powder coated steel frame construction, makes this bike trailer very sturdy and durable. The box is made of injection moulded frostresistant polyethylene witch makes it easy to clean. The rainproof canopy comes in either black or red and is made of high quality fabric witch can withstand all weather. It is easy to mount due to the rounded edges, that easily catches the canopy elastic band.