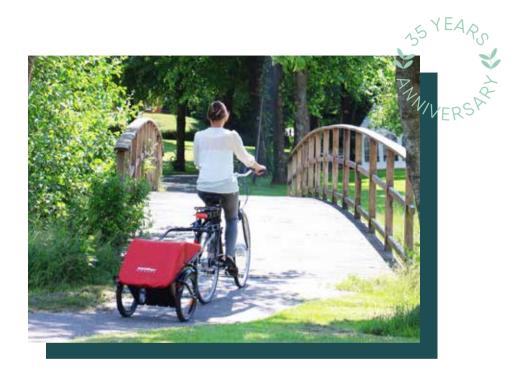

### A STRONG AND PRACTICAL TRAILER

Donkey is the ideal trailer solution if you prefer a simple and spacious trunk for your bike. Attach it to your bike or walk with it. Either way it offers you a most comfortable way of getting your belongings from one destination to another.

# YOUR PERSONAL EVERYDAY HELPER

Donkey is the perfect trailer to bring along with you. Take the children to the park – with a Donkey it is no problem carrying snacks and toys along. Or ride to the farmers market further away and bring all groceries home safely hooked to the bike. The options are many. It easily attaches to your bike when you need it. Choose from a variety of coupling options. The cabin is spacious and easily accommodates up to 65 liters. The maximum load capacity is 40 kg. Choose between a black or red canopy. Donkey is the perfect companion for those who need an extra hand – every day!