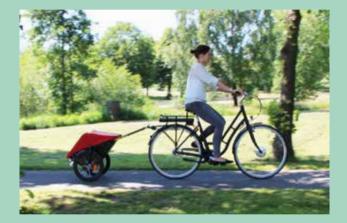

# YOUR PERSONAL EVERYDAY HELPER

Donkey is the perfect trailer to bring along with you. Take the children to the park – with a Donkey it is no problem carrying snacks and toys along. Or ride to the farmers market further away and bring all groceries home safely hooked to the bike. The options are many. It easily attaches to your bike when you need it. Choose from a variety of coupling options. The cabin is spacious and easily accommodates up to 65 liters. The maximum load capacity is 40 kg. Choose between a black or red canopy. Donkey is the perfect companion for those who need an extra hand – every day!