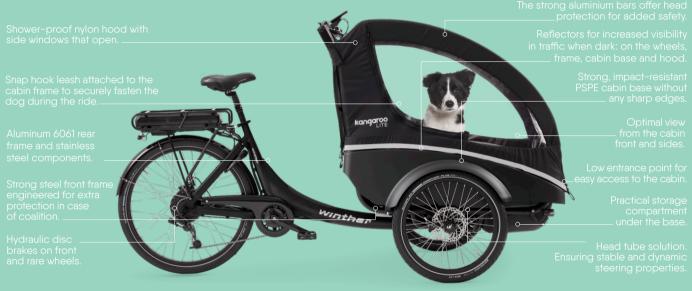

### **EASY ACCESS AND OPTIMAL VENTILATION**

With an easily accessible low entrance point, both large and small dogs can effortlessly enter and exit the cabin on their own, eliminating the need for you to lift them. When the hood is closed, the panoramic front window allows you dog to observe the traffic. On a scorching summer day, you can open the front for your dog to relish the wind blowing through their ears. Alternatively, you can open the side windows to enhance the cabin's ventilation.

## Riding in Style With Your Four-Legged Friend

With Kangaroo Dog you can bring your four-legged friend along. With its spacious cabin and flat base, your dog can enjoy a comfortable and secure journey. Simply attach your dog to the snap hook leash inside the cabin and you're ready to go. Choose the Kangaroo Dog in a color that suits both you and your canine companion. And if you ever need to customize the cabin interior or add seats, our seat options designed for the Kangaroo Lite are fully compatible with the Kangaroo Dog. This way, you can extend the life of your cargo bike by using it for different purposes or easily resell it when you no longer need it.

## SNAP HOOK LEASH AND CONVENIENT STORAGE ROOM

A snap hook leash is affixed to the rear section of the cabin frame to ensure the dog's secure fastening during travel. The length of the leash can be adjusted, allowing the dog to move freely within the cabin while sitting, standing, or lying down, without the risk of venturing out of the cabin. To further guarantee safety, we recommend using a body harness in conjunction with the leash. Additionally, a convenient storage compartment for dog treats, water bottles, and other dog-friendly items can be found at the bottom of the cabin.