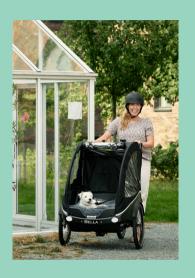

## Riding in Style With Your Four-Legged Friend

With Kangaroo Dog you can bring your four-legged friend along. With its spacious cabin and flat base, your dog can enjoy a comfortable and secure journey. Simply attach your dog to the snap hook leash inside the cabin and you're ready to go. Choose the Kangaroo Dog in a color that suits both you and your canine companion. And if you ever need to customize the cabin interior or add seats, our seat options designed for the Kangaroo Lite are fully compatible with the Kangaroo Dog. This way, you can extend the life of your cargo bike by using it for different purposes or easily resell it when you no longer need it.