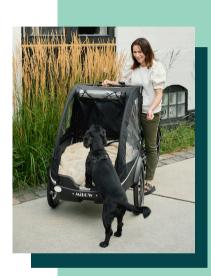

### **EASY ACCESS AND OPTIMAL VENTILATION**

With an easily accessible low entrance point, both large and small dogs can effortlessly enter and exit the cabin on their own, eliminating the need for you to lift them. When the hood is closed, the panoramic front window allows you dog to observe the traffic. On a scorching summer day, you can open the front for your dog to relish the wind blowing through their ears. Alternatively, you can open the side windows to enhance the cabin's ventilation.

## Riding in Style With Your Four-Legged Friend

With Kangaroo Dog you can bring your four-legged friend along. With its spacious cabin and flat base, your dog can enjoy a comfortable and secure journey. Simply attach your dog to the snap hook leash inside the cabin and you're ready to go. Choose the Kangaroo Dog in a color that suits both you and your canine companion. And if you ever need to customize the cabin interior or add seats, our seat options designed for the Kangaroo Lite are fully compatible with the Kangaroo Dog. This way, you can extend the life of your cargo bike by using it for different purposes or easily resell it when you no longer need it.