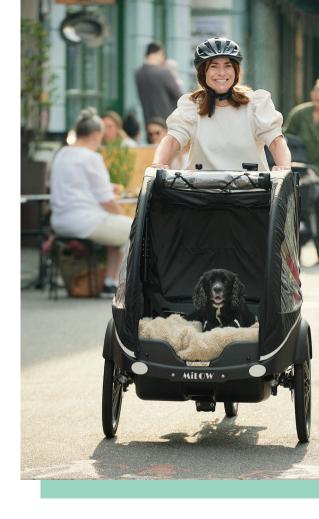

## Riding in Style With Your Four-Legged Friend

With Kangaroo Dog you can bring your four-legged friend along. With its spacious cabin and flat base, your dog can enjoy a comfortable and secure journey. Simply attach your dog to the snap hook leash inside the cabin and you're ready to go. Choose the Kangaroo Dog in a color that suits both you and your canine companion. And if you ever need to customize the cabin interior or add seats, our seat options designed for the Kangaroo Lite are fully compatible with the Kangaroo Dog. This way, you can extend the life of your cargo bike by using it for different purposes or easily resell it when you no longer need it.

### **EASY ACCESS AND OPTIMAL VENTILATION**

With an easily accessible low entrance point, both large and small dogs can effortlessly enter and exit the cabin on their own, eliminating the need for you to lift them. When the hood is closed, the panoramic front window allows you dog to observe the traffic. On a scorching summer day, you can open the front for your dog to relish the wind blowing through their ears. Alternatively, you can open the side windows to enhance the cabin's ventilation.