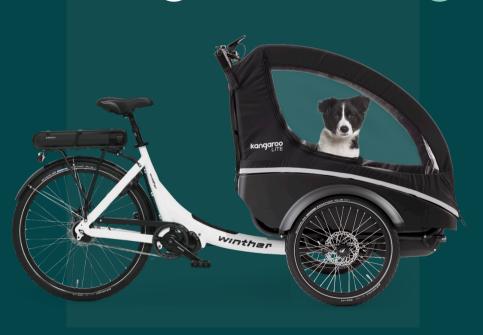

## Kangaroo Dog

winther®

## Kangaroo Dog

## Riding in Style With Your Four-Legged Friend

With Kangaroo Dog you can bring your four-legged friend along. With its spacious cabin and flat base, your dog can enjoy a comfortable and secure journey. Simply attach your dog to the snap hook leash inside the cabin and you're ready to go. Choose the Kangaroo Dog in a color that suits both you and your canine companion. And if you ever need to customize the cabin interior or add seats, our seat options designed for the Kangaroo Lite are fully compatible with the Kangaroo Dog. This way, you can extend the life of your cargo bike by using it for different purposes or easily resell it when you no longer need it.