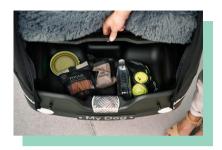

## SNAP HOOK LEASH AND CONVENIENT STORAGE ROOM

A snap hook leash is affixed to the rear section of the cabin frame to ensure the dog's secure fastening during travel. The length of the leash can be adjusted, allowing the dog to move freely within the cabin while sitting, standing, or lying down, without the risk of venturing out of the cabin. To further guarantee safety, we recommend using a body harness in conjunction with the leash. Additionally, a convenient storage compartment for dog treats, water bottles, and other dog-friendly items can be found at the bottom of the cabin.