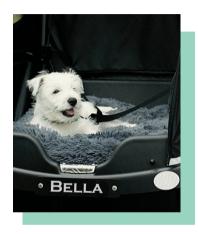

### **EASY ACCESS AND OPTIMAL VENTILATION**

With an easily accessible low entrance point, both large and small dogs can effortlessly enter and exit the cabin on their own, eliminating the need for you to lift them. When the hood is closed, the panoramic front window allows you dog to observe the traffic. On a scorching summer day, you can open the front for your dog to relish the wind blowing through their ears. Alternatively, you can open the side windows to enhance the cabin's ventilation.

## SNAP HOOK LEASH AND CONVENIENT STORAGE ROOM

A snap hook leash is affixed to the rear section of the cabin frame to ensure the dog's secure fastening during travel. The length of the leash can be adjusted, allowing the dog to move freely within the cabin while sitting, standing, or lying down, without the risk of venturing out of the cabin. To further guarantee safety, we recommend using a body harness in conjunction with the leash. Additionally, a convenient storage compartment for dog treats, water bottles, and other dog-friendly items can be found at the bottom of the cabin.