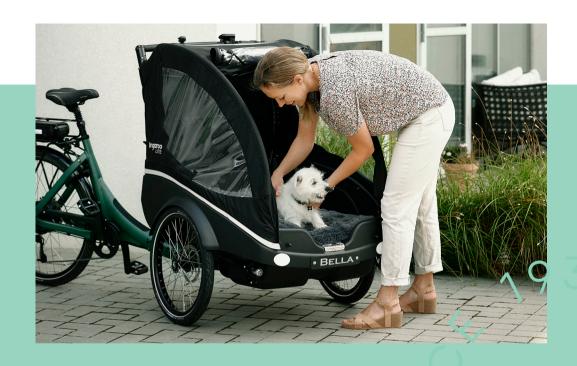

### **EASY ACCESS AND OPTIMAL VENTILATION**

With an easily accessible low entrance point, both large and small dogs can effortlessly enter and exit the cabin on their own, eliminating the need for you to lift them. When the hood is closed, the panoramic front window allows you dog to observe the traffic. On a scorching summer day, you can open the front for your dog to relish the wind blowing through their ears. Alternatively, you can open the side windows to enhance the cabin's ventilation.

## SNAP HOOK LEASH AND CONVENIENT STORAGE ROOM

A snap hook leash is affixed to the rear section of the cabin frame to ensure the dog's secure fastening during travel. The length of the leash can be adjusted, allowing the dog to move freely within the cabin while sitting, standing, or lying down, without the risk of venturing out of the cabin. To further guarantee safety, we recommend using a body harness in conjunction with the leash. Additionally, a convenient storage compartment for dog treats, water bottles, and other dog-friendly items can be found at the bottom of the cabin.